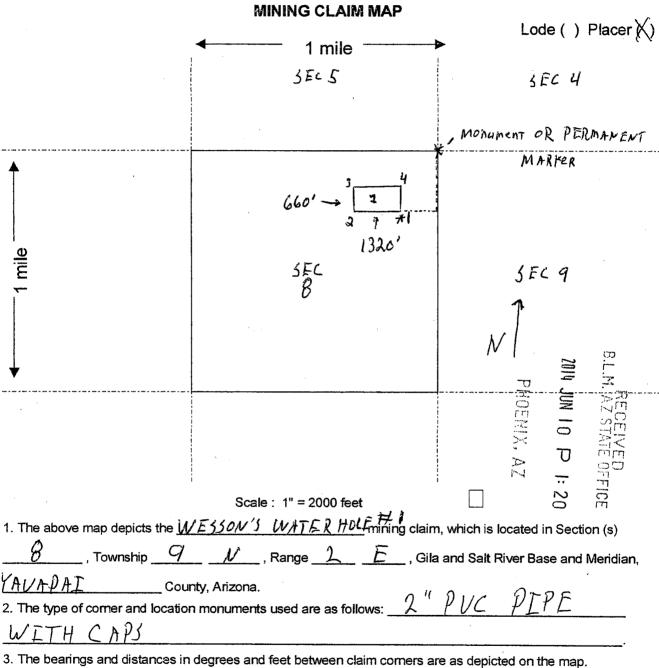

RECORDERS MEMO: LFGIBILITY
OUESTIONABLE FOR GOOD REPRODUCTION MINING CLAIM MAP Lode ( ) Placer (X) 1 mile JEC 4 SEC 5 ENT OR PERMANENT Scale: 1" = 2000 feet 1. The above map depicts the WESSDV'S WATER HOLE # 2.

1. The above map depicts the WESSDV'S WATER HOLE # 2. Gila and Salt River Base and Meridian, . Township County, Arizona. 2. The type of corner and location monuments used are as follows: 3. The bearings and distances in degrees and feet between claim comers are as depicted on the map: