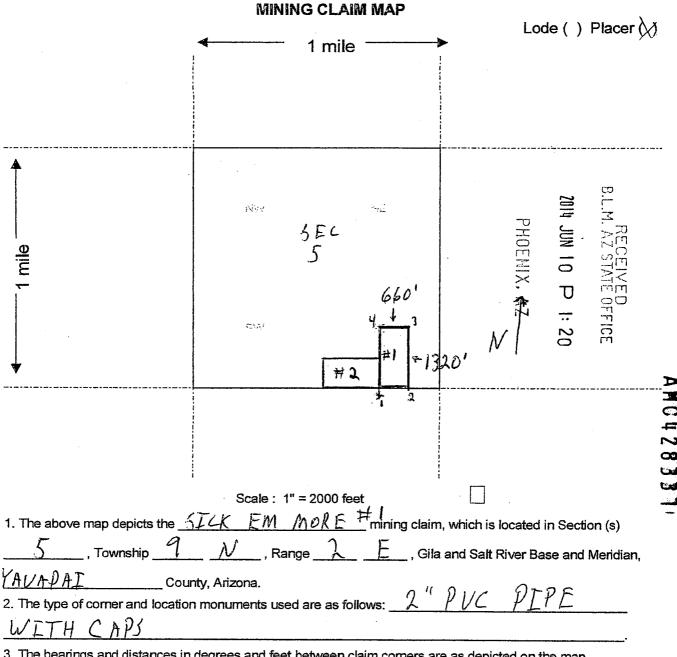

BLM Serial number:

Claim Name:

AMC#428340

Wesson Waterhole #2

PHOENIX. ARIZONA

|                                                 |                              |             |                       | (                                     |               |
|-------------------------------------------------|------------------------------|-------------|-----------------------|---------------------------------------|---------------|
| * SEND TO:                                      |                              |             | ,                     |                                       | >             |
|                                                 |                              | ···         |                       |                                       |               |
| LOCATION NOTICE FOR PLACER MINI                 | IG CLAIM                     |             |                       | \ \ \ \ \ \ \ \ \ \ \ \ \ \ \ \ \ \ \ | _             |
| NOTICE IS HEREBY GIVEN that the                 | XESSON'S                     |             | 3                     | 2018<br>2018                          |               |
| WATERHOLE #I placer mining cla                  | m has been located by        | BLM<br>Date | PHOENIX.              | AUG AZE                               | 2             |
| A CALEY KELTAN                                  | whose current mailing        | Stamp       | Manual Comment        | STA<br>22                             | 3             |
| address is 10 S. KERKES                         | •                            |             | RIZ                   | A A                                   |               |
|                                                 | 35 290                       |             | ARIZONA               | OFFICE<br>A II: 38                    |               |
| The general course of this claim is             |                              |             | d it is situated in   | <b>8</b>                              | <b></b><br>,4 |
| YAVAPAL County, Arizona.                        |                              | ) alk       | it is situated ii i   |                                       | (6)           |
|                                                 |                              | ,           |                       |                                       | 5             |
| location monument on which this location        | in length and 660            |             | vidth. This claim:    | - Contraction                         | >             |
| VX (9)" 1El+                                    | 660 feet in a NORT           |             |                       | - 00/~(0)                             |               |
|                                                 |                              |             | on to the <u>17 L</u> | V V VI Jend III                       | <b>1e</b> .   |
| This claim is marked by four monuments, o       |                              |             |                       | <u> </u>                              |               |
| The location monument on which t                |                              |             |                       | Township                              |               |
|                                                 | la Salt River Base and Meri  |             |                       |                                       |               |
| portions of the following legal subdivision(s   |                              | _           | ollowing quarter      | section (s),                          |               |
| section (s), Township (s) and Range (s) 5       | EY4 OF THE NW                | 14 OF       |                       | 4 OF                                  |               |
| SELB, AND SWH OF THE NEX                        | 4 OF THE NE 14 G             | la Salt Riv | er Base and Me        | idian, Arizoni                        | <b>a</b> .    |
| The locality of this claim with refere          | nce to some natural object o | or permana  | ent monument ar       | d additional                          |               |
| information (if any) concerning its locality at | re as follows: <u>APPROX</u> | 1320        | SOUTH A               | MD                                    |               |
| 660' WEST OF THE                                | CORNERS Of 3                 | ECTION      | 13 4,5.8              | 9 JOZ                                 |               |
|                                                 |                              |             |                       |                                       |               |
| DATED AND POSTED on the ground this             | 14 Th day of MAR             | ch.         | 20 14.                |                                       |               |

Form MCF102 Revised July 2005

This form is available from the Arizona Department of Mines & Mineral Resources and may be reproduced.

2014-0025612 NML

1:56 PM Page 2 of 2