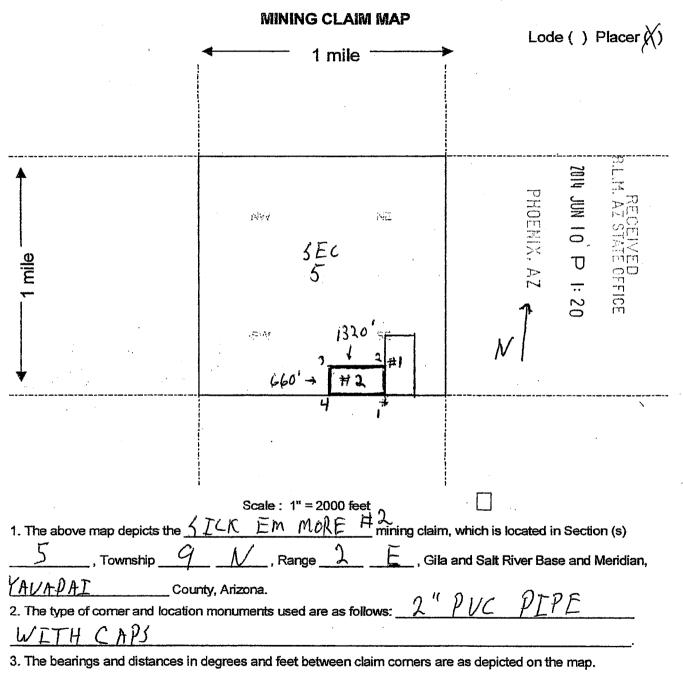

BLM Serial number:

Claim Name:

AMC#428339

Wesson Waterhole #1

2014-0025810 NML 06/06/2014 01:5 PM Pa Leslie M. Hoffm YAVAPAI COUNT CASEY KELTON

SEND TO:

|                                                       |             | , smarly a |           |            |
|-------------------------------------------------------|-------------|------------|-----------|------------|
| LOCATION NOTICE FOR PLACER MINING CLAIM               |             |            | -         | 2          |
| NOTICE IS HEREBY GIVEN that the WESSON'S              |             |            | 7018      | Σ.         |
| WATER HOLE #2 placer mining claim has been located by | BLM<br>Date |            | AUG       | A RE       |
|                                                       | Stamp       |            | 22        | ST/<br>303 |
| CASEY KELTON whose current mailing                    | ļ           | Ą          | 10        | HZ.        |
| address is 10 S. KERKES ST. STE 4                     |             | %IZ(       | <u> </u>  | E OF       |
| WICKENBURG AZ 85390                                   | 2           | ONA        | <u>ਜ਼</u> | FICI       |
| (60)                                                  | (3.2)       | *          |           |            |

The general course of this claim is <u>FAST TO WEST</u> and it is situated in <u>YAVAPAE</u> County, Arizona.

This claim is 1320 feet in length and 660 feet in width. This claim runs from the location monument on which this location notice is posted approximately 1320 feet in a £337 direction to the #2 £35 end line and 660 feet in a NORTH direction to the #4 N

The locality of this claim with reference to some natural object of permanent monument and additional information (if any) concerning its locality are as follows: <u>PPROX 1320' 40 UTH QND</u> 660' WEST OF THE CORNERS OF SECTIONS 4, 5, 8, 9 TOTAL

DATED AND POSTED on the ground this 14TH day of MARCH, 2014.

LOCATOR (s) CASEY KELTON Carr March

Form MCF102 Revised July 2005

This form is available from the Arizona Department of Mines & Mineral Resources and may be reproduced.